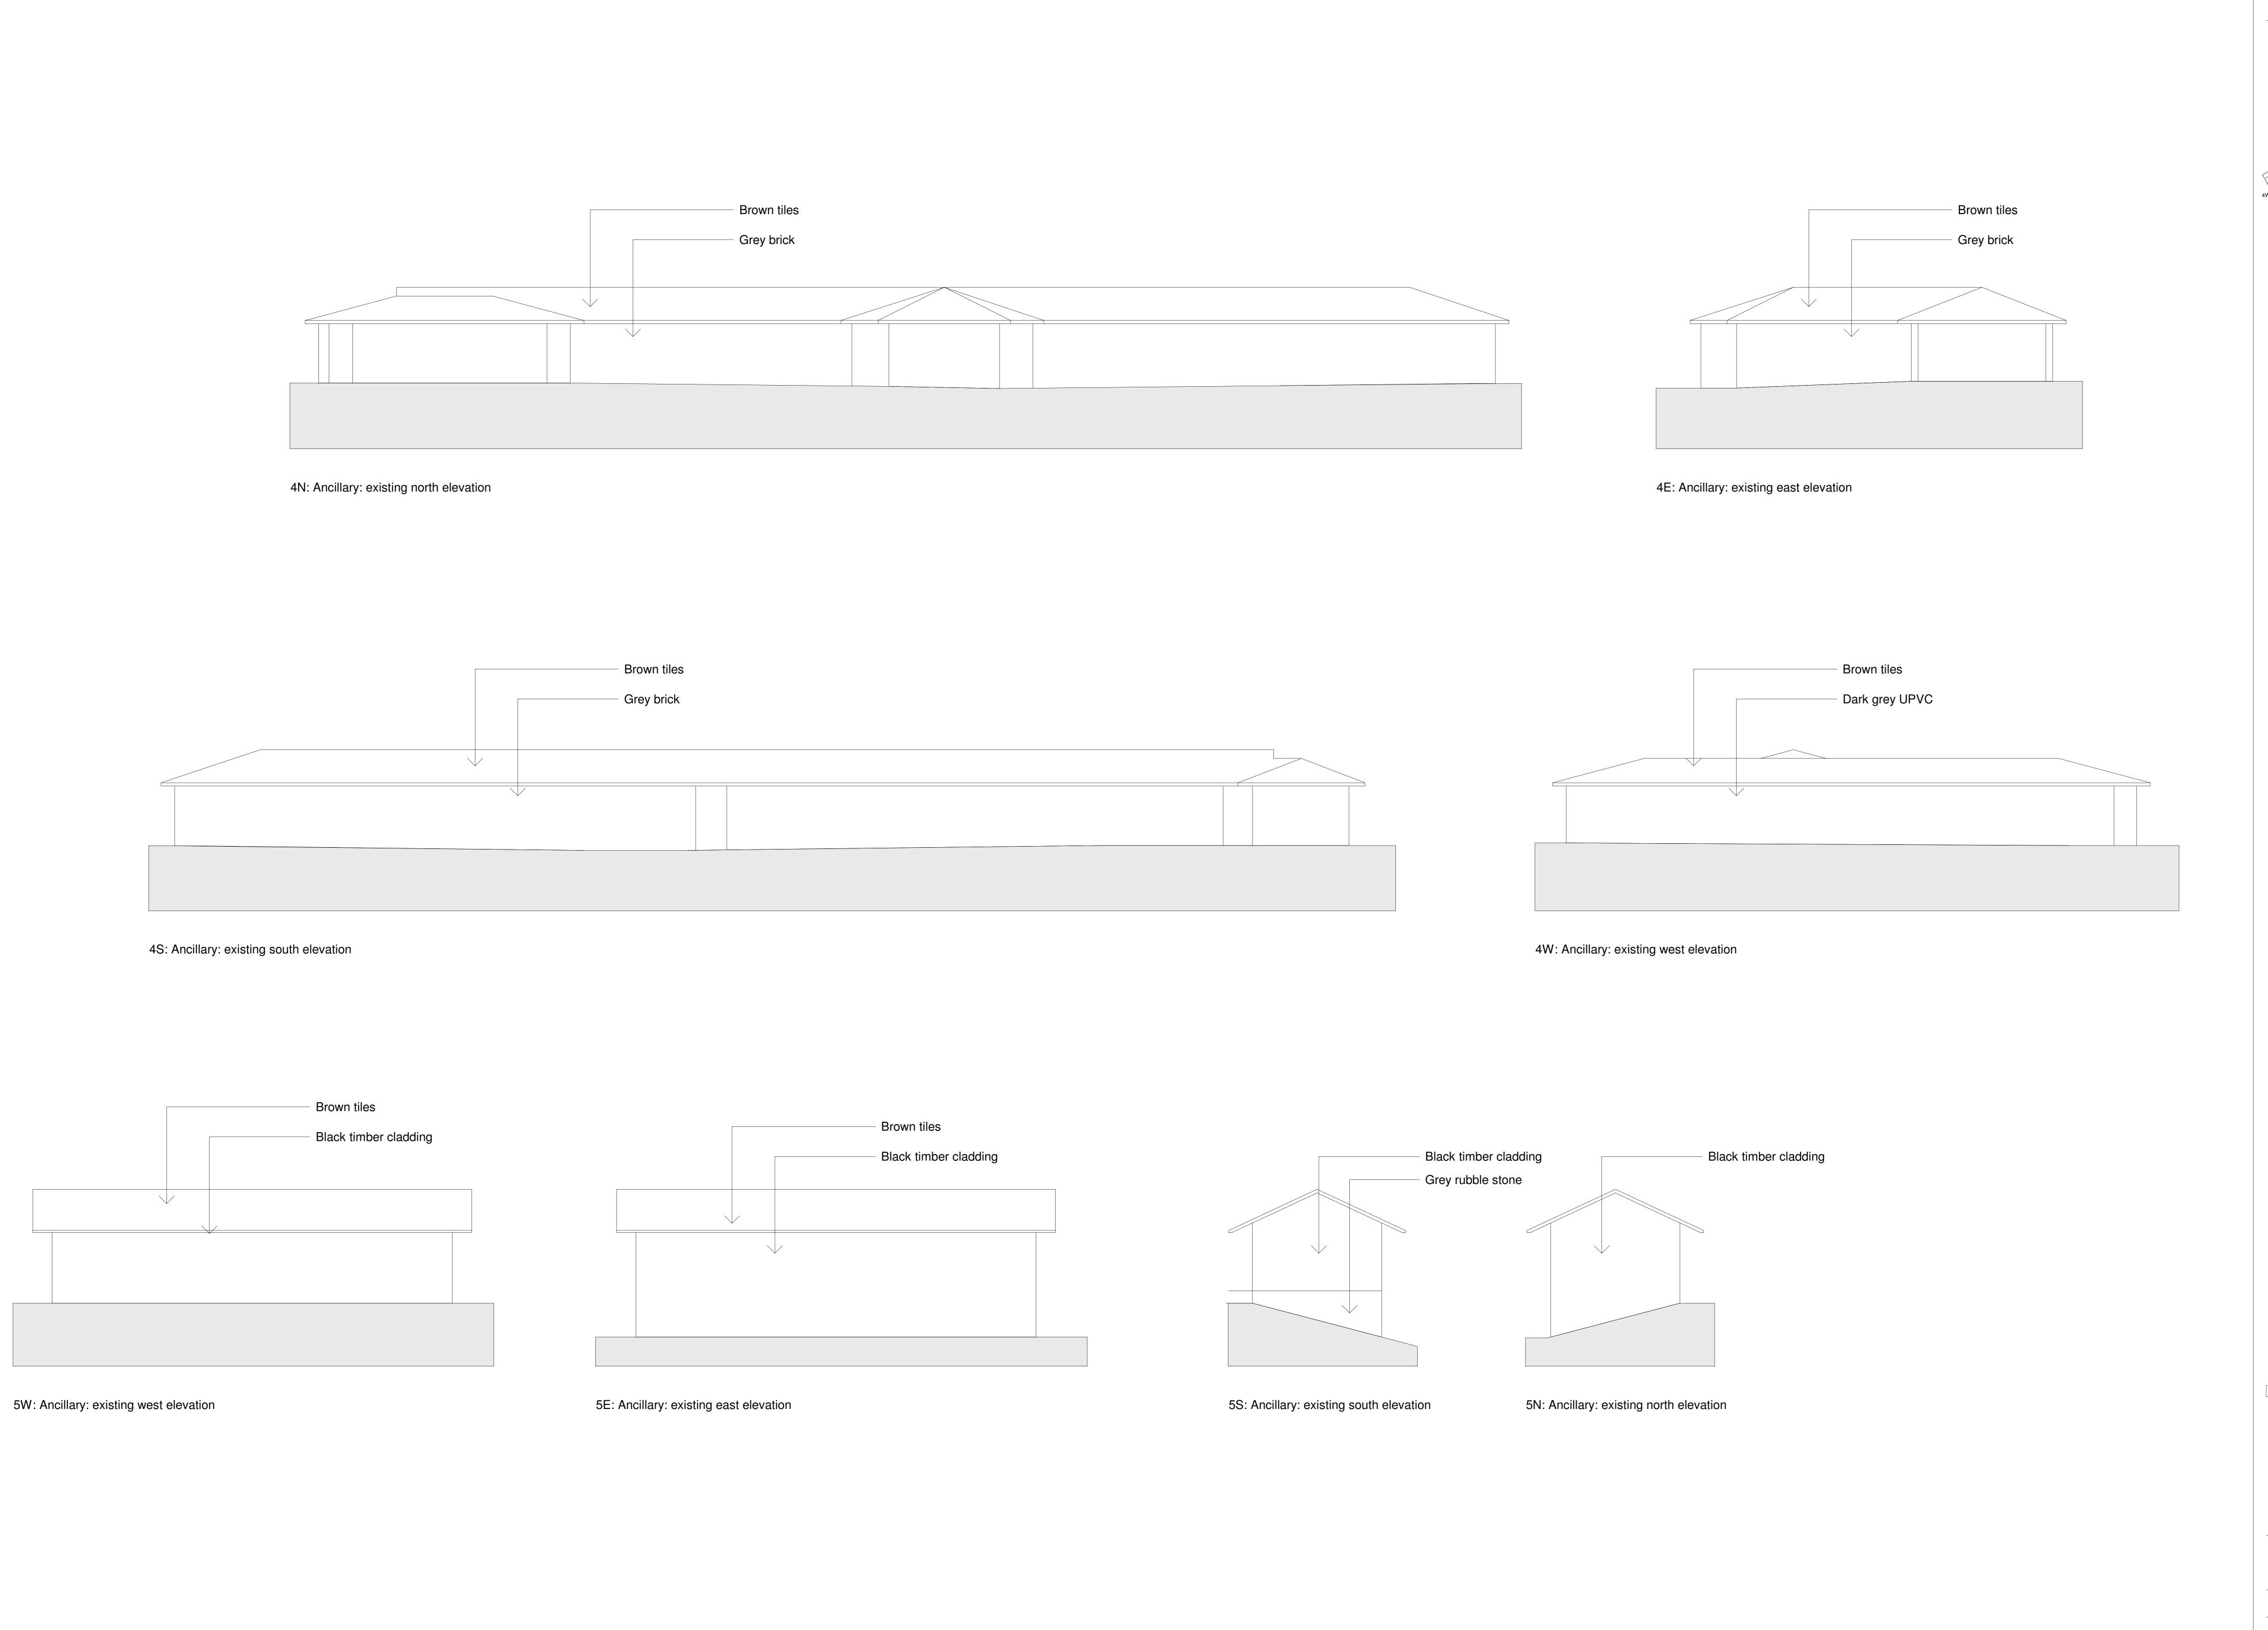

Client Kingfisher Resorts Studland Ltd

AWW Project Number 4561 STAGE 2 Project Title Knoll House

Ancillary accommodation – existing elevations

Scale @ A0 Document Status
As PLANNING

indicated
Project Origin. Volume Level Type Role Number Rev
4561 AWW SI ZZ DR A 11006 P01